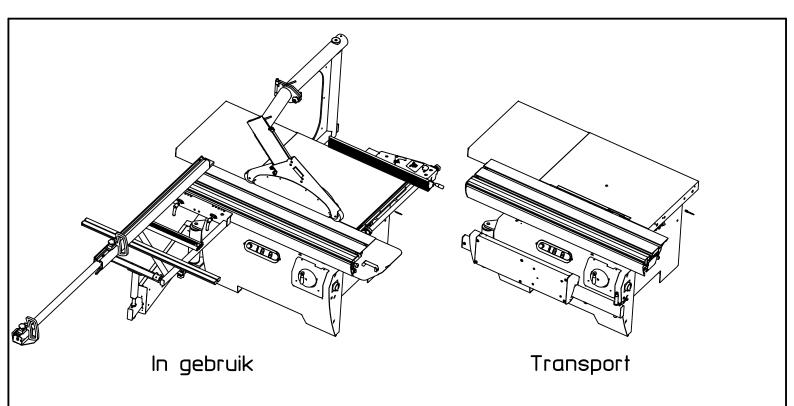

| Afmetingen                                                                 |           |                      |  |  |  |
|----------------------------------------------------------------------------|-----------|----------------------|--|--|--|
|                                                                            | Size (mm) | Option(s)            |  |  |  |
| Α                                                                          | 4025      |                      |  |  |  |
|                                                                            | 5635      | CZ3L2500             |  |  |  |
| В                                                                          | 1600      |                      |  |  |  |
|