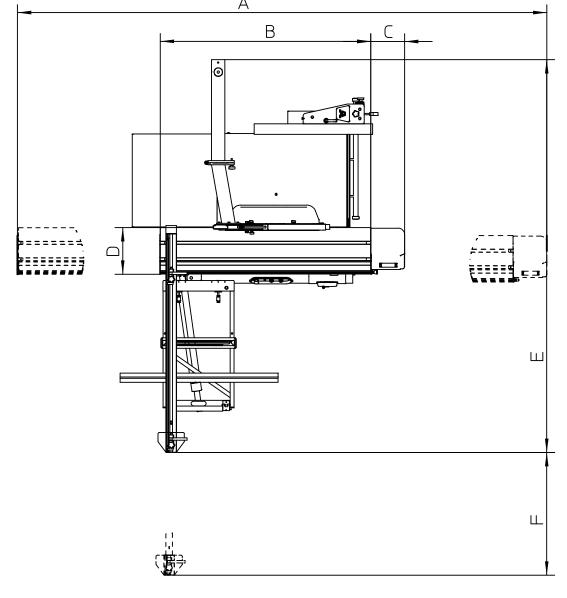

| Afmetingen                                                                 |           |                      |  |  |  |
|----------------------------------------------------------------------------|-----------|----------------------|--|--|--|
|                                                                            | Size (mm) | Option(s)            |  |  |  |
| Α                                                                          | 4025      |                      |  |  |  |
|                                                                            | 5635      | CZ3L2500             |  |  |  |
| В                                                                          | 1600      |                      |  |  |  |
|                                                                            | 2200      | CZ3L2500             |  |  |  |
| С                                                                          | 257       |                      |  |  |  |
|                                                                            | 489       | CZ3L2500             |  |  |  |
| D                                                                          | 355       |                      |  |  |  |
| E                                                                          | 2695      |                      |  |  |  |
|                                                                            | 2985*     |                      |  |  |  |
|                                                                            | 3340*     | CZ3B1200, CZ3B1200D, |  |  |  |
|                                                                            |           | CZ3B1350, CZ3B1350D  |  |  |  |
|                                                                            |           |                      |  |  |  |
| F                                                                          | 985       |                      |  |  |  |
| G*                                                                         | 1015      |                      |  |  |  |
|                                                                            | 1365      | CZ3B1200, CZ3B1200D, |  |  |  |
|                                                                            |           | CZ3B1350, CZ3B1350D  |  |  |  |
|                                                                            |           |                      |  |  |  |
| Н                                                                          | 1490      |                      |  |  |  |
| L                                                                          | 1225      |                      |  |  |  |
| J                                                                          | 860       |                      |  |  |  |
| K                                                                          | 1835      |                      |  |  |  |
|                                                                            | 2225      | CZ3L2500             |  |  |  |
| *Dimension(s) only applicable in combination with accesory CZ3MPT or 01BPT |           |                      |  |  |  |
| accesory OzawiPT 01 01BPT                                                  |           |                      |  |  |  |

| Afmetingen                                        |           |                      |  |  |
|---------------------------------------------------|-----------|----------------------|--|--|
|                                                   | Size (mm) | Option(s)            |  |  |
| Α                                                 | 4025      |                      |  |  |
|                                                   | 5635      | CZ3L2500             |  |  |
| В                                                 | 1600      |                      |  |  |
|                                                   | 2200      | CZ3L2500             |  |  |
| С                                                 | 257       |                      |  |  |
|                                                   | 489       | CZ3L2500             |  |  |
| D                                                 | 355       |                      |  |  |
| Ε                                                 | 2695      |                      |  |  |
|                                                   | 2985*     |                      |  |  |
|                                                   | 3340*     | CZ3B1200, CZ3B1200D, |  |  |
|                                                   |           | CZ3B1350, CZ3B1350D  |  |  |
|                                                   |           |                      |  |  |
| F                                                 | 985       |                      |  |  |
| G*                                                | 1015      |                      |  |  |
|                                                   | 1365      | CZ3B1200, CZ3B1200D, |  |  |
|                                                   |           | CZ3B1350, CZ3B1350D  |  |  |
|                                                   |           |                      |  |  |
| Н                                                 | 1490      |                      |  |  |
| L                                                 | 1225      |                      |  |  |
| J                                                 | 860       |                      |  |  |
| K                                                 | 1835      |                      |  |  |
|                                                   | 2225      | CZ3L2500             |  |  |
| *Dimension(s) only applicable in combination with |           |                      |  |  |
| accesory CZ3MPT or 01BPT                          |           |                      |  |  |