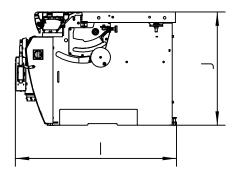

| Afmetingen                                                                 |           |                      |  |  |  |
|----------------------------------------------------------------------------|-----------|----------------------|--|--|--|
|                                                                            | Size (mm) | Option(s)            |  |  |  |
| Α                                                                          | 4025      |                      |  |  |  |
|                                                                            | 5635      | CZ3L2500             |  |  |  |
| В                                                                          | 1600      |                      |  |  |  |
|                                                                            | 2200      | CZ3L2500             |  |  |  |
| С                                                                          | 257       |                      |  |  |  |
|                                                                            | 489       | CZ3L2500             |  |  |  |
| D                                                                          | 355       |                      |  |  |  |
| E                                                                          | 2695      |                      |  |  |  |
|                                                                            | 2985*     |                      |  |  |  |
|                                                                            | 3340*     | CZ3B1200, CZ3B1200D, |  |  |  |
|                                                                            |           | CZ3B1350, CZ3B1350D  |  |  |  |
|                                                                            |           |                      |  |  |  |
| F                                                                          | 985       |                      |  |  |  |
| G*                                                                         | 1015      |                      |  |  |  |
|                                                                            | 1365      | CZ3B1200, CZ3B1200D, |  |  |  |
|                                                                            |           | CZ3B1350, CZ3B1350D  |  |  |  |
|                                                                            |           |                      |  |  |  |
| Н                                                                          | 1490      |                      |  |  |  |
| L                                                                          | 1225      |                      |  |  |  |
| J                                                                          | 860       |                      |  |  |  |
| K                                                                          | 1835      |                      |  |  |  |
|                                                                            | 2225      | CZ3L2500             |  |  |  |
| *Dimension(s) only applicable in combination with accesory CZ3MPT or 01BPT |           |                      |  |  |  |
| accesory OzawiPT 01 01BPT                                                  |           |                      |  |  |  |

| Afmetingen                                        |           |                      |  |  |
|---------------------------------------------------|-----------|----------------------|--|--|
|                                                   | Size (mm) | Option(s)            |  |  |
| Α                                                 | 4025      |                      |  |  |
|                                                   | 5635      | CZ3L2500             |  |  |
| В                                                 | 1600      |                      |  |  |
|                                                   | 2200      | CZ3L2500             |  |  |
| С                                                 | 257       |                      |  |  |
|                                                   | 489       | CZ3L2500             |  |  |
| D                                                 | 355       |                      |  |  |
| Ε                                                 | 2695      |                      |  |  |
|                                                   | 2985*     |                      |  |  |
|                                                   | 3340*     | CZ3B1200, CZ3B1200D, |  |  |
|                                                   |           | CZ3B1350, CZ3B1350D  |  |  |
|                                                   |           |                      |  |  |
| F                                                 | 985       |                      |  |  |
| G*                                                | 1015      |                      |  |  |
|                                                   | 1365      | CZ3B1200, CZ3B1200D, |  |  |
|                                                   |           | CZ3B1350, CZ3B1350D  |  |  |
|                                                   |           |                      |  |  |
| Н                                                 | 1490      |                      |  |  |
| L                                                 | 1225      |                      |  |  |
| J                                                 | 860       |                      |  |  |
| K                                                 | 1835      |                      |  |  |
|                                                   | 2225      | CZ3L2500             |  |  |
| *Dimension(s) only applicable in combination with |           |                      |  |  |
| accesory CZ3MPT or 01BPT                          |           |                      |  |  |