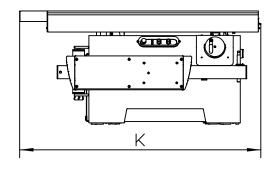

| Afmetingen                                                                 |           |                      |  |  |  |
|----------------------------------------------------------------------------|-----------|----------------------|--|--|--|
|                                                                            | Size (mm) | Option(s)            |  |  |  |
| Α                                                                          | 4025      |                      |  |  |  |
|                                                                            | 5635      | CZ3L2500             |  |  |  |
| В                                                                          | 1600      |                      |  |  |  |
|                                                                            | 2200      | CZ3L2500             |  |  |  |
| С                                                                          | 257       |                      |  |  |  |
|                                                                            | 489       | CZ3L2500             |  |  |  |
| D                                                                          | 355       |                      |  |  |  |
| E                                                                          | 2695      |                      |  |  |  |
|                                                                            | 2985*     |                      |  |  |  |
|                                                                            | 3340*     | CZ3B1200, CZ3B1200D, |  |  |  |
|                                                                            |           | CZ3B1350, CZ3B1350D  |  |  |  |
|                                                                            |           |                      |  |  |  |
| F                                                                          | 985       |                      |  |  |  |
| G*                                                                         | 1015      |                      |  |  |  |
|                                                                            | 1365      | CZ3B1200, CZ3B1200D, |  |  |  |
|                                                                            |           | CZ3B1350, CZ3B1350D  |  |  |  |
|                                                                            |           |                      |  |  |  |
| Н                                                                          | 1490      |                      |  |  |  |
| L                                                                          | 1225      |                      |  |  |  |
| J                                                                          | 860       |                      |  |  |  |
| K                                                                          | 1835      |                      |  |  |  |
|                                                                            | 2225      | CZ3L2500             |  |  |  |
| *Dimension(s) only applicable in combination with accesory CZ3MPT or 01BPT |           |                      |  |  |  |
| accesory OzawiPT 01 01BPT                                                  |           |                      |  |  |  |

| Afmetingen                                        |           |                      |  |  |
|---------------------------------------------------|-----------|----------------------|--|--|
|                                                   | Size (mm) | Option(s)            |  |  |
| Α                                                 | 4025      |                      |  |  |
|                                                   | 5635      | CZ3L2500             |  |  |
| В                                                 | 1600      |                      |  |  |
|                                                   | 2200      | CZ3L2500             |  |  |
| С                                                 | 257       |                      |  |  |
|                                                   | 489       | CZ3L2500             |  |  |
| D                                                 | 355       |                      |  |  |
| Ε                                                 | 2695      |                      |  |  |
|                                                   | 2985*     |                      |  |  |
|                                                   | 3340*     | CZ3B1200, CZ3B1200D, |  |  |
|                                                   |           | CZ3B1350, CZ3B1350D  |  |  |
|                                                   |           |                      |  |  |
| F                                                 | 985       |                      |  |  |
| G*                                                | 1015      |                      |  |  |
|                                                   | 1365      | CZ3B1200, CZ3B1200D, |  |  |
|                                                   |           | CZ3B1350, CZ3B1350D  |  |  |
|                                                   |           |                      |  |  |
| Н                                                 | 1490      |                      |  |  |
| L                                                 | 1225      |                      |  |  |
| J                                                 | 860       |                      |  |  |
| K                                                 | 1835      |                      |  |  |
|                                                   | 2225      | CZ3L2500             |  |  |
| *Dimension(s) only applicable in combination with |           |                      |  |  |
| accesory CZ3MPT or 01BPT                          |           |                      |  |  |