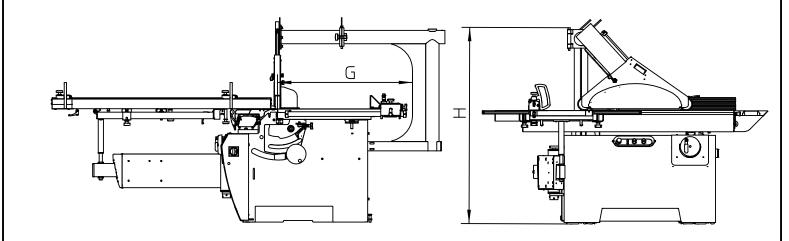

| Afmetingen                                                                 |           |                      |  |  |  |
|----------------------------------------------------------------------------|-----------|----------------------|--|--|--|
|                                                                            | Size (mm) | Option(s)            |  |  |  |
| Α                                                                          | 4025      |                      |  |  |  |
|                                                                            | 5635      | CZ3L2500             |  |  |  |
| В                                                                          | 1600      |                      |  |  |  |
|                                                                            | 2200      | CZ3L2500             |  |  |  |
| С                                                                          | 257       |                      |  |  |  |
|                                                                            | 489       | CZ3L2500             |  |  |  |
| D                                                                          | 355       |                      |  |  |  |
| E                                                                          | 2695      |                      |  |  |  |
|                                                                            | 2985*     |                      |  |  |  |
|                                                                            | 3340*     | CZ3B1200, CZ3B1200D, |  |  |  |
|                                                                            |           | CZ3B1350, CZ3B1350D  |  |  |  |
|                                                                            |           |                      |  |  |  |
| F                                                                          | 985       |                      |  |  |  |
| G*                                                                         | 1015      |                      |  |  |  |
|                                                                            | 1365      | CZ3B1200, CZ3B1200D, |  |  |  |
|                                                                            |           | CZ3B1350, CZ3B1350D  |  |  |  |
|                                                                            |           |                      |  |  |  |
| Н                                                                          | 1490      |                      |  |  |  |
| L                                                                          | 1225      |                      |  |  |  |
| J                                                                          | 860       |                      |  |  |  |
| K                                                                          | 1835      |                      |  |  |  |
|                                                                            | 2225      | CZ3L2500             |  |  |  |
| *Dimension(s) only applicable in combination with accesory CZ3MPT or 01BPT |           |                      |  |  |  |
| accesory OzawiPT 01 01BPT                                                  |           |                      |  |  |  |

| Afmetingen                                        |           |                      |  |  |
|---------------------------------------------------|-----------|----------------------|--|--|
|                                                   | Size (mm) | Option(s)            |  |  |
| Α                                                 | 4025      |                      |  |  |
|                                                   | 5635      | CZ3L2500             |  |  |
| В                                                 | 1600      |                      |  |  |
|                                                   | 2200      | CZ3L2500             |  |  |
| С                                                 | 257       |                      |  |  |
|                                                   | 489       | CZ3L2500             |  |  |
| D                                                 | 355       |                      |  |  |
| Ε                                                 | 2695      |                      |  |  |
|                                                   | 2985*     |                      |  |  |
|                                                   | 3340*     | CZ3B1200, CZ3B1200D, |  |  |
|                                                   |           | CZ3B1350, CZ3B1350D  |  |  |
|                                                   |           |                      |  |  |
| F                                                 | 985       |                      |  |  |
| G*                                                | 1015      |                      |  |  |
|                                                   | 1365      | CZ3B1200, CZ3B1200D, |  |  |
|                                                   |           | CZ3B1350, CZ3B1350D  |  |  |
|                                                   |           |                      |  |  |
| Н                                                 | 1490      |                      |  |  |
| L                                                 | 1225      |                      |  |  |
| J                                                 | 860       |                      |  |  |
| K                                                 | 1835      |                      |  |  |
|                                                   | 2225      | CZ3L2500             |  |  |
| *Dimension(s) only applicable in combination with |           |                      |  |  |
| accesory CZ3MPT or 01BPT                          |           |                      |  |  |