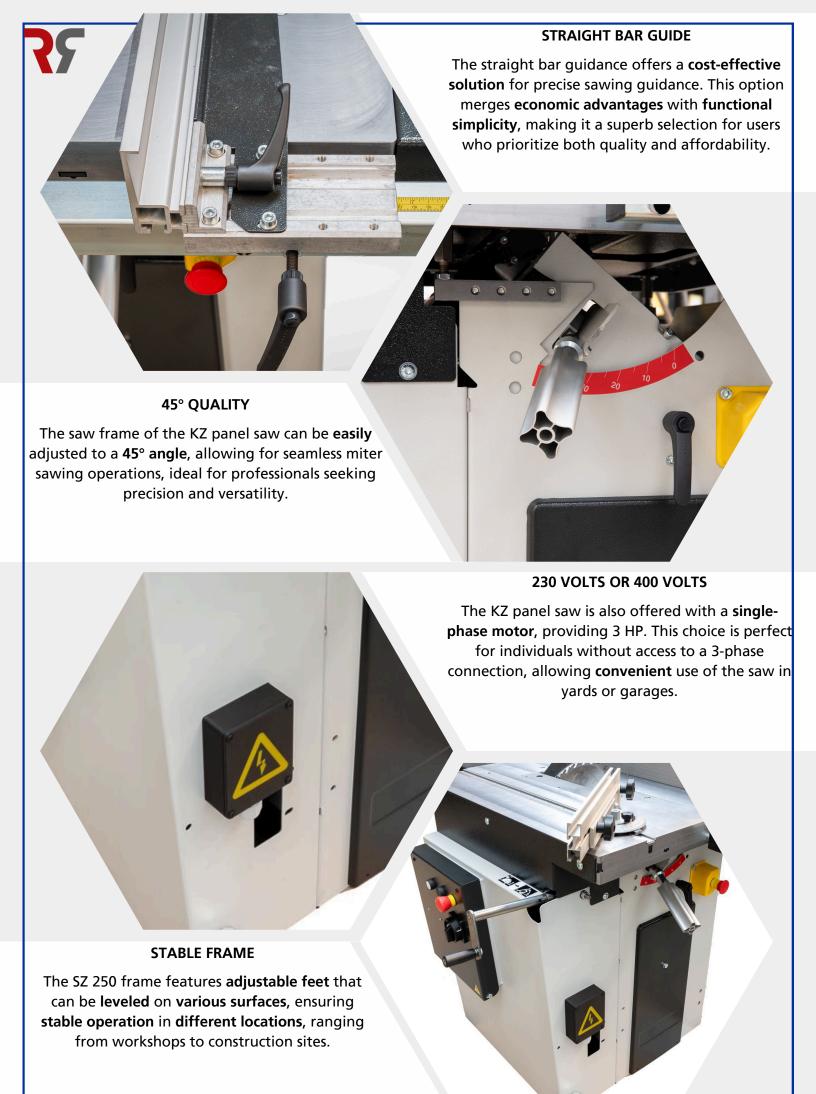

STRENGTHS**

#### **MITRE FENCE**

Due to the absence of a sliding table, the machine becomes **highly compact**. A **T-groove** is included for the **mitre fence** which allows the user to make precise and stable cuts.

## SAW AGGREGATE

The renowned HX saw aggregate allows the machine to cut materials up to **85 mm** in height, making it versatile. A **3D-printed insert** facilitates the very **easy replacement** of the **saw** blade, enhancing the machine's flexibility and user-friendliness.

#### Compact yet powerful.

This panel saw is specifically crafted for spaces where **maximizing every square meter** is essential. Whether in compact carpentry workshops or a DIY enthusiast's garage, this saw is versatile, offering the necessary power and precision for high-quality work.













Visit our website now.

## **Robland NV**

44 Kolvestraat 8000 Bruges - Belgium

Telephone: +32 50 458 925

Email: info@robland.com

Website: www.robland.com









Follow us on Facebook.

www.facebook.com/Roblandmachines

Follow us on Instagram.

www.instagram.com/robland\_nv

Follow our YouTube channel.

www.youtube.com/robland

Follow our TikTok account. www.tiktok.com/@robland\_nv