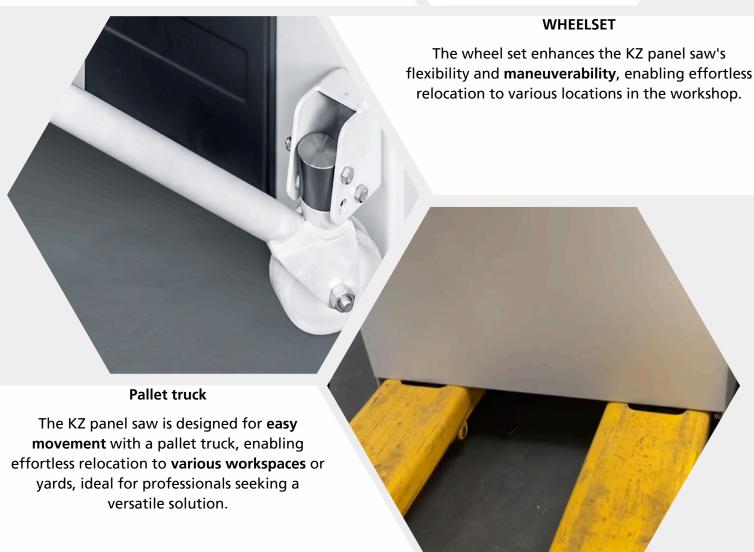

**STRENGTHS**

#### **MITRE FENCE**

Due to the absence of a sliding table, the machine becomes **highly compact**. A **T-groove** is included for the **mitre fence** which allows the user to make precise and stable cuts.

## SAW AGGREGATE

The renowned HX saw aggregate allows the machine to cut materials up to **85 mm** in height, making it versatile. A **3D-printed insert** facilitates the very **easy replacement** of the **saw** blade, enhancing the machine's flexibility and user-friendliness.

#### Compact yet powerful.

This panel saw is specifically crafted for spaces where **maximizing every square meter** is essential. Whether in compact carpentry workshops or a DIY enthusiast's garage, this saw is versatile, offering the necessary power and precision for high-quality work.













Visit our website now.

## **Robland NV**

44 Kolvestraat 8000 Bruges - Belgium

Telephone: +32 50 458 925

Email: info@robland.com

Website: www.robland.com









Follow us on Facebook.

www.facebook.com/Roblandmachines

Follow us on Instagram.

www.instagram.com/robland\_nv

Follow our YouTube channel.

www.youtube.com/robland

Follow our TikTok account. www.tiktok.com/@robland\_nv