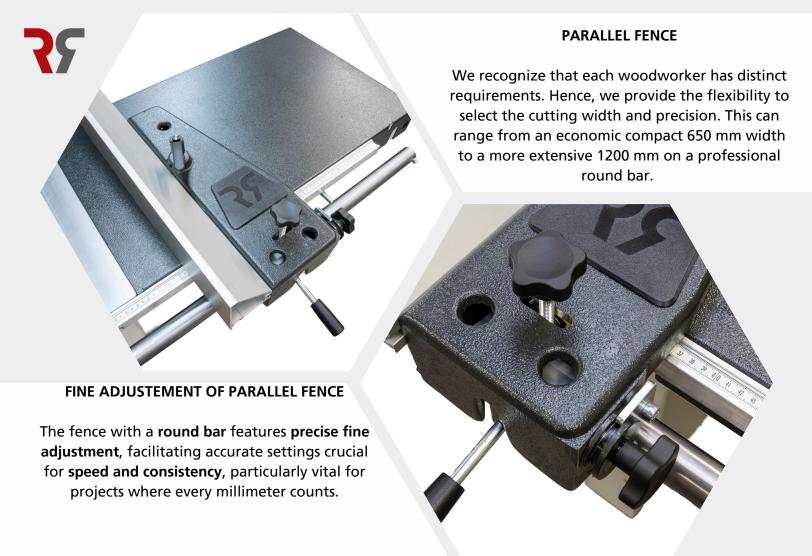

# **STRENGTHS**

#### **MITRE FENCE**

Due to the absence of a sliding table, the machine becomes **highly compact**. A **T-groove** is included for the **mitre fence** which allows the user to make precise and stable cuts.

## SAW AGGREGATE

The renowned HX saw aggregate allows the machine to cut materials up to **85 mm** in height, making it versatile. A **3D-printed insert** facilitates the very **easy replacement** of the **saw** blade, enhancing the machine's flexibility and user-friendliness.

#### Compact yet powerful.

This panel saw is specifically crafted for spaces where **maximizing every square meter** is essential. Whether in compact carpentry workshops or a DIY enthusiast's garage, this saw is versatile, offering the necessary power and precision for high-quality work.













Visit our website now.

## **Robland NV**

44 Kolvestraat 8000 Bruges - Belgium

Telephone: +32 50 458 925

Email: info@robland.com

Website: www.robland.com









Follow us on Facebook.

www.facebook.com/Roblandmachines

Follow us on Instagram.

www.instagram.com/robland\_nv

Follow our YouTube channel.

www.youtube.com/robland

Follow our TikTok account. www.tiktok.com/@robland\_nv