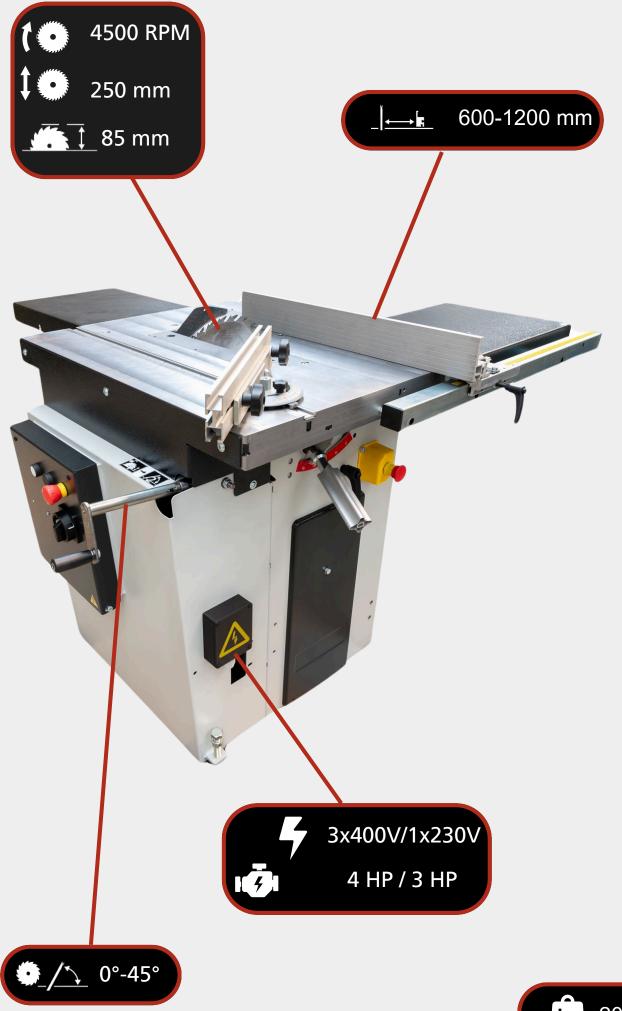

## SAW AGGREGATE

The renowned HX saw aggregate allows the machine to cut materials up to **85 mm** in height, making it versatile. A **3D-printed insert** facilitates the very **easy replacement** of the **saw** blade, enhancing the machine's flexibility and user-friendliness.

#### Compact yet powerful.

This panel saw is specifically crafted for spaces where **maximizing every square meter** is essential. Whether in compact carpentry workshops or a DIY enthusiast's garage, this saw is versatile, offering the necessary power and precision for high-quality work.